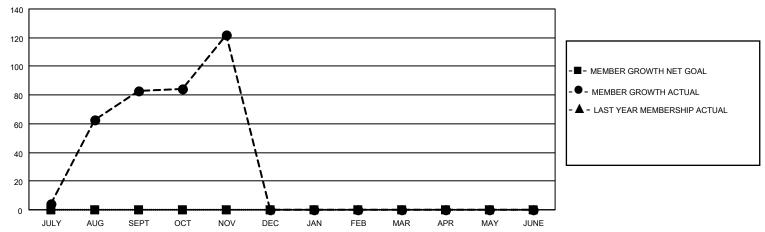

## GOALS AND ACTUAL MEMBERS CUMULATIVE

| 28 CLUBS OF 135 ADDED 1 OR | GENDER DISTRIBUTION                         |                                                                                                                                     |  |
|----------------------------|---------------------------------------------|-------------------------------------------------------------------------------------------------------------------------------------|--|
| WORE NEW WEINBERS          | MALE<br>FEMALE                              | 2,058 (70.19%)<br>874 (29.81%)                                                                                                      |  |
| 1                          | NON BINARY                                  | 0 (0.00%)                                                                                                                           |  |
|                            | TINELLIK NOT TO ANSWER                      | 0 (0.0070)                                                                                                                          |  |
| CLICK HERE FOR CUMULATIVE  | TOTAL FAMILY UNIT MEMBERS                   | 2,458                                                                                                                               |  |
| MEMBERSHIP DATA            |                                             |                                                                                                                                     |  |
|                            | FAMILY MEMBERS PAYING HALF DUES 1,631       |                                                                                                                                     |  |
| •                          | MORE NEW MEMBERS  CLICK HERE FOR CUMULATIVE | MORE NEW MEMBERS  MALE FEMALE NON BINARY PREFER NOT TO ANSWER  CLICK HERE FOR CUMULATIVE MEMBERSHIP DATA  TOTAL FAMILY UNIT MEMBERS |  |

## MONTHLY MEMBERSHIP PROGRESS REPORT

LOCATION NEPAL District 325 N Results as of: 11/30/2022

| Clubs RESULTS FOR 2022-2023 |   |   |   | Members RESULTS FOR 2022-2023 |   |     |    |
|-----------------------------|---|---|---|-------------------------------|---|-----|----|
|                             |   |   |   |                               |   |     |    |
| JULY/AUG/SEPT               | 0 | 2 | 1 | JULY/AUG/SEPT                 | 0 | 127 | 42 |
| OCT/NOV/DEC                 | 0 | 1 | 0 | OCT/NOV/DEC                   | 0 | 51  | 12 |
| JAN/FEB/MAR                 | 0 | 0 | 0 | JAN/FEB/MAR                   | 0 | 0   | 0  |
| APR/MAY/JUNE                | 0 | 0 | 0 | APR/MAY/JUNE                  | 0 | 0   | 0  |