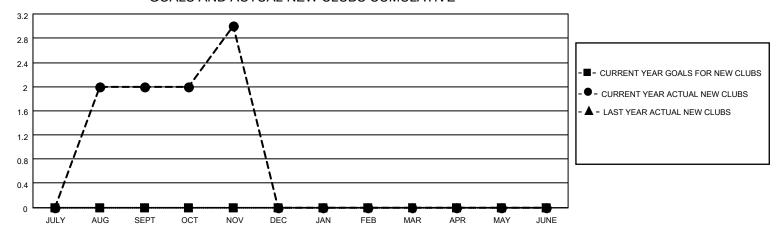

## GOALS AND ACTUAL NEW CLUBS CUMULATIVE

## MONTHLY MEMBERSHIP PROGRESS REPORT

LOCATION NEPAL District 325 N Results as of: 11/30/2022

| Clubs RESULTS FOR 2022-2023 |   |   |   | Members RESULTS FOR 2022-2023 |   |     |    |
|-----------------------------|---|---|---|-------------------------------|---|-----|----|
|                             |   |   |   |                               |   |     |    |
| JULY/AUG/SEPT               | 0 | 2 | 1 | JULY/AUG/SEPT                 | 0 | 127 | 42 |
| OCT/NOV/DEC                 | 0 | 1 | 0 | OCT/NOV/DEC                   | 0 | 51  | 12 |
| JAN/FEB/MAR                 | 0 | 0 | 0 | JAN/FEB/MAR                   | 0 | 0   | 0  |
| APR/MAY/JUNE                | 0 | 0 | 0 | APR/MAY/JUNE                  | 0 | 0   | 0  |